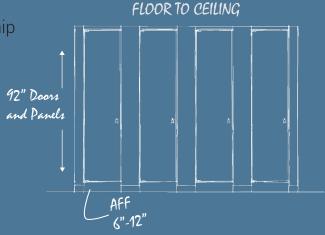

HTLINE SOLUTION**

Completely eliminates sightline gaps

### **PEDESTAL MOUNTED**

Design oriented and easy floor maintenance

## **POWDER COATED AND STAINLESS STEEL**

Easy to maintain, durable and fire resistant

#### **EASY INSTALLATION**

Light-weight material and the right design simplify installation



# Why Hadrian?

### **OUTSTANDING SERVICE**

Solutions and support for every type of project

# **FAST, RELIABLE LEAD TIMES**

Finish your projects on time and hassle free

## **BORDER TO BORDER, COAST TO COAST**

Reliable access to product when and where you need it

## **QUALITY WITHOUT COMPROMISE**

Work with industry leaders who value workmanship



HEADRAIL BRACED WITH PEDESTAL

# Get in touch with us!

1-888-GO-HADRIAN (1-888-464-2374) mail@hadrian-inc.com

www.hadrian-inc.com