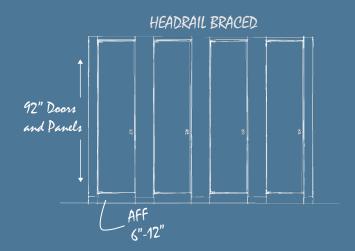

## **MAXIMUM PRIVACY**

92" high and mounted 4", 6" and 9" AFF

## **QUALITY WITHOUT COMPROMISE**

Work with industry leaders who value workmanship

HEADRAIL BRACED WITH PEDESTAL