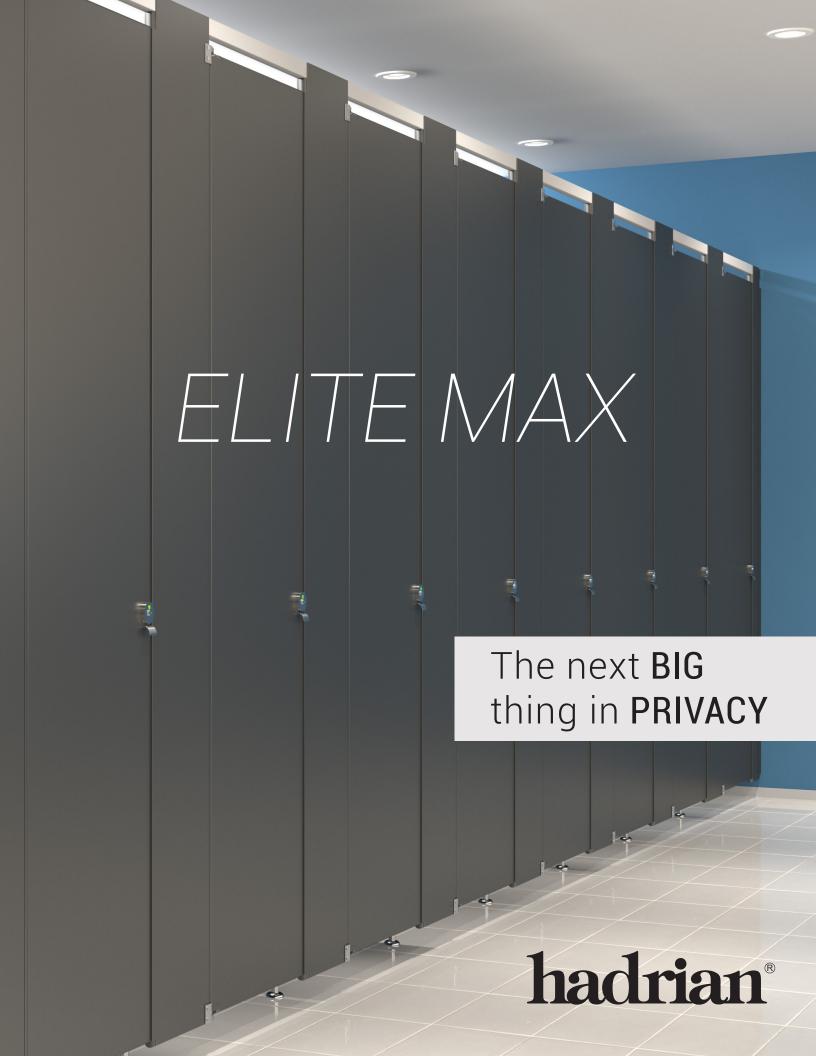

# Why Elite Max?

## **MAXIMUM PRIVACY**

92" high and mounted 4", 6" and 9" AFF

## **NO-SIGHTLINE SOLUTION**

Completely eliminates sightline gaps