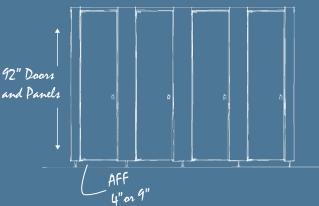

## **MAXIMUM PRIVACY**

92" high and mounted 4", 6" and 9" AFF

### **PEDESTAL MOUNTED**

Design oriented and easy floor maintenance